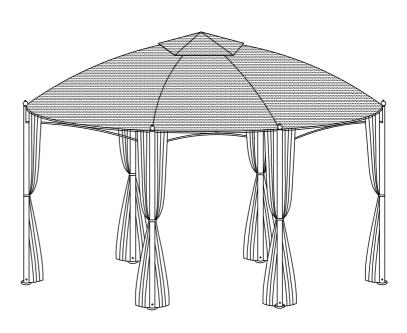

### **Steel Round Gazebo**

Assembly Instructions - Please keep for future reference

Product Code: 16079